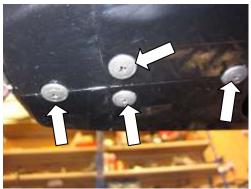

ITEM 5 = B0431 with CS0340 (12mm) (BOTH CRASH PROTECTORS) (x2).

ITEM 6 = S0805 LEFT HAND SIDE SPACER (56mm LONG) (x1).

ITEM 7 = S0806 RIGHT HAND SIDE SPACER (54mm LONG) (x1).

- ITEM 8 = EB005 ENGINE BAR (12mm x 560mm LONG) (x1).
- ITEM 9 = T0023 FAIRING MARKING TOOL (x1).