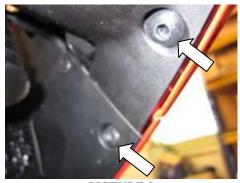

PICTURE 5

PICTURE 7

PICTURE 9

PICTURE 4

PICTURE 6

PICTURE 8

PICTURE 10

**R&G Racing** Unit 1 Shelleys Lane, East Worldham, Alton, Hants GU34 3AQ Tel: +44 (0)1420 89007 Fax: +44 (0)1420 87301 <u>www.rg-racing.com</u> Email: <u>info@rg-racing.com</u>

# **FITTING INSTRUCTIONS**

- <u>Near side (left side as you sit on bike)</u>
  Remove the four plastic rivets arrowed in picture 1.
- Remove the four fairing bolts and the plastic push rivet arrowed in pictures 2, 3 and 4.