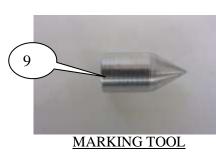

### **LEGEND**

 $\overline{\text{ITEM 1} = \text{BC0002 CRASH PROTECTOR CAPS (x2)}}.$ 

ITEM 2 = M12x1.25 NYLOC NUTS (x2).

ITEM 3 = M12 PLAIN WASHERS (ENGINE BAR WASHERS) (x2).

ITEM 4 = LW0001 (M12 LOCKING WASHERS) (x2).

ITEM 5 = B0431 with CS0340 (12mm) (BOTH CRASH PROTECTORS) (x2).

ITEM 6 = S0805 LEFT HAND SIDE SPACER (56mm LONG) (x1).

ITEM 7 = S0806 RIGHT HAND SIDE SPACER (54mm LONG) (x1).

- ITEM 8 = EB005 ENGINE BAR (12mm x 560mm LONG) (x1).
- ITEM 9 = T0023 FAIRING MARKING TOOL (x1).