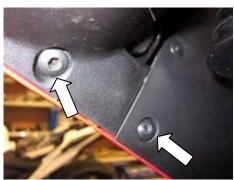

# **FITTING INSTRUCTIONS**

- <u>Near side (left side as you sit on bike)</u>
  Remove the four plastic rivets arrowed in picture 1.
- Remove the four fairing bolts and the plastic push rivet arrowed in pictures 2, 3 and 4.