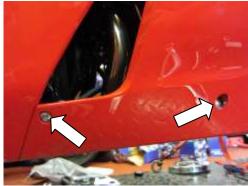

# **FITTING INSTRUCTIONS**

- <u>Near side (left side as you sit on bike)</u>
  Remove the four plastic rivets arrowed in picture 1.
- Remove the four fairing bolts and the plastic push rivet arrowed in pictures 2, 3 and 4.