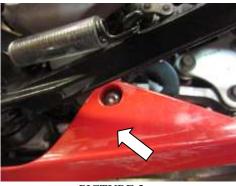

PICTURE 1

PICTURE 2

**R&G Racing** Unit 1 Shelleys Lane, East Worldham, Alton, Hants GU34 3AQ Tel: +44 (0)1420 89007 Fax: +44 (0)1420 87301 <u>www.rg-racing.com</u> Email: <u>info@rg-racing.com</u>

PICTURE 3

# **FITTING INSTRUCTIONS**

- <u>Near side (left side as you sit on bike)</u>
  Remove the four plastic rivets arrowed in picture 1.
- Remove the four fairing bolts and the plastic push rivet arrowed in pictures 2, 3 and 4.