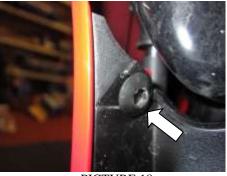

# **FITTING INSTRUCTIONS**

- <u>Near side (left side as you sit on bike)</u>
  Remove the four plastic rivets arrowed in picture 1.
- Remove the four fairing bolts and the plastic push rivet arrowed in pictures 2, 3 and 4.