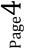

# **FITTING INSTRUCTIONS**

- <u>Near side (left side as you sit on bike)</u>
  Remove the four plastic rivets arrowed in picture 1.
- Remove the four fairing bolts and the plastic push rivet arrowed in pictures 2, 3 and 4.