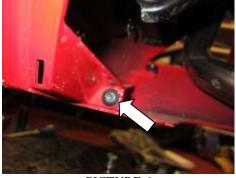

PICTURE 1

PICTURE 2

**R&G Racing** Unit 1 Shelleys Lane, East Worldham, Alton, Hants GU34 3AQ Tel: +44 (0)1420 89007 Fax: +44 (0)1420 87301 <u>www.rg-racing.com</u> Email: <u>info@rg-racing.com</u>

PICTURE 3

# **FITTING INSTRUCTIONS**

- <u>Near side (left side as you sit on bike)</u>
  Remove the four plastic rivets arrowed in picture 1.
- Remove the four fairing bolts and the plastic push rivet arrowed in pictures 2, 3 and 4.