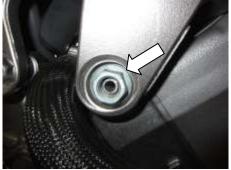

# **FITTING INSTRUCTIONS**

- <u>Near side (left side as you sit on bike)</u>
  Remove the four plastic rivets arrowed in picture 1.
- Remove the four fairing bolts and the plastic push rivet arrowed in pictures 2, 3 and 4.