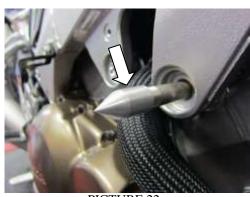

# **FITTING INSTRUCTIONS**

- <u>Near side (left side as you sit on bike)</u>
  Remove the four plastic rivets arrowed in picture 1.
- Remove the four fairing bolts and the plastic push rivet arrowed in pictures 2, 3 and 4.