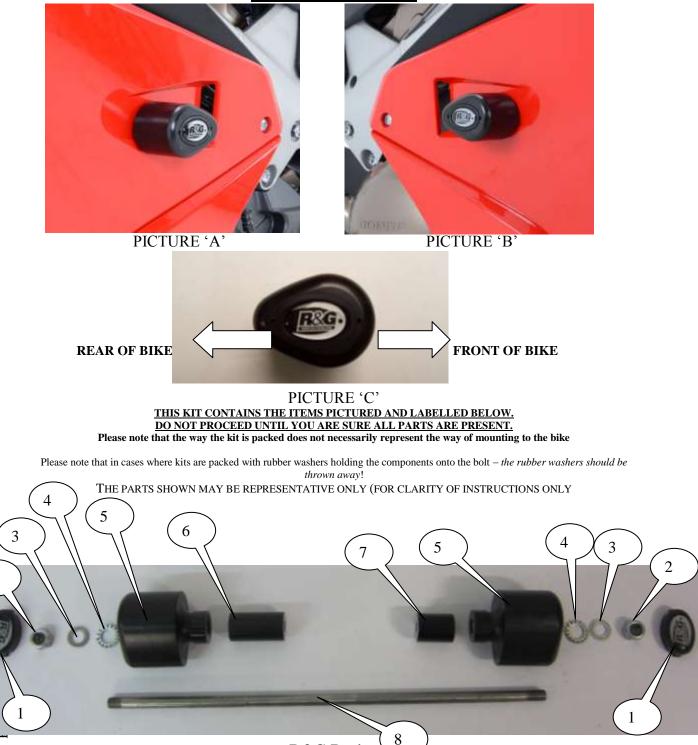

CP0370



### FITTING INSTRUCTIONS FOR CP0370BL AERO CRASH PROTECTORS HONDA VFR 800 2014-



**R&G Racing** Unit 1 Shelleys Lane, East Worldham, Alton, Hants GU34 3AQ Tel: +44 (0)1420 89007 Fax: +44 (0)1420 87301 <u>www.rg-racing.com</u> Email: <u>info@rg-racing.com</u>

2



LEFT HAND SIDE

**RIGHT HAND SIDE** 



# TOOLS REQUIRED

- Socket set to include 14, 17 and 19mm(x2) A/F sockets and wrenches.
  - 5mm Allen key.
    - Drill
  - 28mm Hole saw and/or Dremel type tool.
  - Torque wrench (up to 40Nm).

### **LEGEND**

 $\overline{\text{ITEM 1} = \text{BC0002 CRASH PROTECTOR CAPS (x2)}}.$ 

ITEM 2 = M12x1.25 NYLOC NUTS (x2).

ITEM 3 = M12 PLAIN WASHERS (ENGINE BAR WASHERS) (x2).

ITEM 4 = LW0001 (M12 LOCKING WASHERS) (x2).

ITEM 5 = B0431 with CS0340 (12mm) (BOTH CRASH PROTECTORS) (x2).

ITEM 6 = S0805 LEFT HAND SIDE SPACER (56mm LONG) (x1).

ITEM 7 = S0806 RIGHT HAND SIDE SP