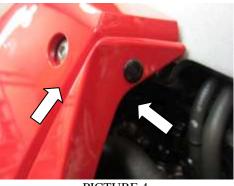

PICTURE 1

PICTURE 2

**R&G Racing** Unit 1 Shelleys Lane, East Worldham, Alton, Hants GU34 3AQ Tel: +44 (0)1420 89007 Fax: +44 (0)1420 87301 <u>www.rg-racing.com</u> Email: <u>info@rg-racing.com</u>

PICTURE 3

# **FITTING INSTRUCTIONS**

- <u>Near side (left side as you sit on bike)</u>
  Remove the four plastic rivets arrowed in picture 1.
- Remove the four fairing bolts and the plastic push rivet arrowed in pictures 2, 3 and 4.