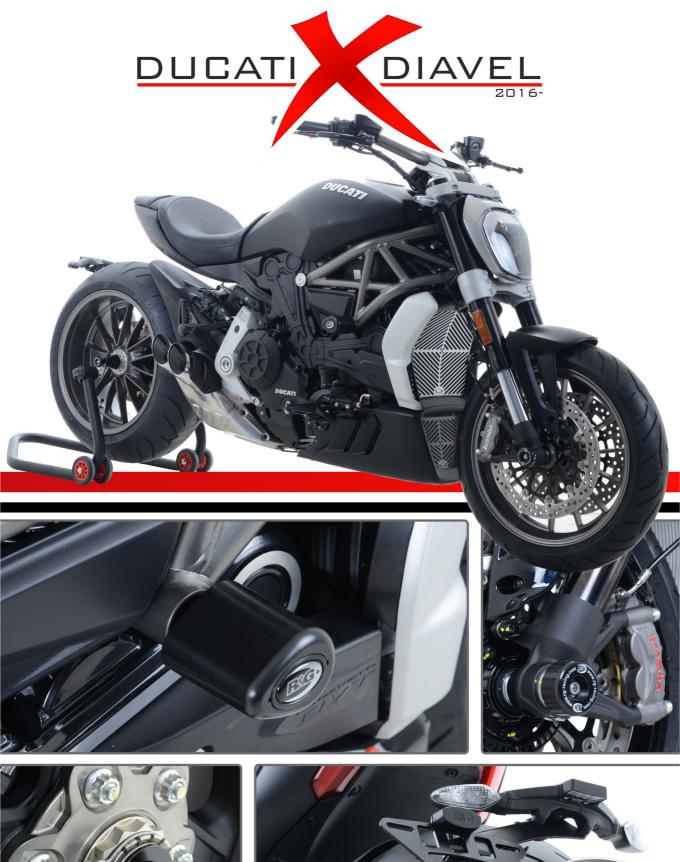

REAR PADDOCK STAND (SINGLE SIDED + PIN2) #PADD-SS-LH-BK

REAR PADDOCK STAND (REQUIRES SSO034BK) #PADD-REAR-BK

SHOCKTUBE® #SHOCK78K

SPINDLE SLIDERS #SS00348K

SPINDLE BLANKING KIT

TAIL TIDY #LPO1998K

TAIL TIDY