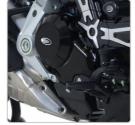

## DUCATI DIAVEL 2016-

AERO CRASH PROTECTORS #CP0401BL

AERO CRASH PROTECTORS #CP0401BL

BAR END SLIDERS #BE00748K

BOOT GUARD KIT #EZBG208BL

ENGINE CASE SLIDER ENGINE CASE COVER #ECC0215BK (LHS) - ECC0216BK (RHS)