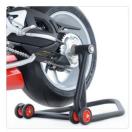

REAR PADDOCK STAND (SINGLE SIDED + PIN2) #PADD-SS-LH-BK

REAR PADDOCK STAND (REQUIRES SSO034BK) #PADD-REAR-BK

SHOCKTUBE® #SHOCK78K

SPINDLE SLIDERS #SS00348K

SPINDLE BLANKING KIT

TAIL TIDY #LPO1998K

TAIL TIDY