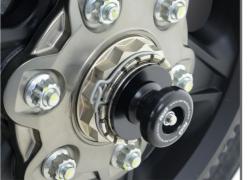

REAR PADDOCK STAND (SINGLE SIDED + PIN2) #PADD-SS-LH-BK

REAR PADDOCK STAND (REQUIRES SSO034BK) #PADD-REAR-BK

SHOCKTUBE® #SHOCK78K

SPINDLE SLIDERS #SS00348K

SPINDLE BLANKING KIT

TAIL TIDY #LPO1998K

TAIL TIDY

TAIL TIDY

TAIL TIDY #LPD199BK