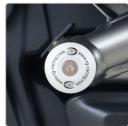

REAR PADDOCK STAND (SINGLE SIDED + PIN2) #PADD-SS-LH-BK

REAR PADDOCK STAND (REQUIRES SSO034BK) #PADD-REAR-BK

SHOCKTUBE® #SHOCK78K

SPINDLE SLIDERS #SS00348K

SPINDLE BLANKING KIT

TAIL TIDY #LPO1998K

TAIL TIDY