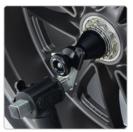

REAR PADDOCK STAND (SINGLE SIDED + PIN2) #PADD-SS-LH-BK

REAR PADDOCK STAND (REQUIRES SSO034BK) #PADD-REAR-BK

SHOCKTUBE® #SHOCK78K

SPINDLE SLIDERS #SS00348K

SPINDLE BLANKING KIT

TAIL TIDY #LPO1998K

TAIL TIDY