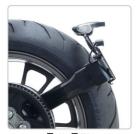

REAR PADDOCK STAND (SINGLE SIDED + PIN2) #PADD-SS-LH-BK

REAR PADDOCK STAND (REQUIRES SSO034BK) #PADD-REAR-BK

SHOCKTUBE® #SHOCK78K

SPINDLE SLIDERS #SS00348K

SPINDLE BLANKING KIT

TAIL TIDY #LPO1998K

TAIL TIDY

TAIL TIDY

TAIL TIDY #LPD199BK