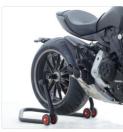

REAR PADDOCK STAND (SINGLE SIDED + PIN2) #PADD-SS-LH-BK

REAR PADDOCK STAND (REQUIRES SSO034BK) #PADD-REAR-BK

SHOCKTUBE® #SHOCK78K

SPINDLE SLIDERS #SS00348K

SPINDLE BLANKING KIT

TAIL TIDY #LPO1998K

TAIL TIDY