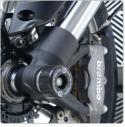

REAR PADDOCK STAND (SINGLE SIDED + PIN2) #PADD-SS-LH-BK

REAR PADDOCK STAND (REQUIRES SSO034BK) #PADD-REAR-BK

SHOCKTUBE® #SHOCK78K

SPINDLE SLIDERS #SS00348K

SPINDLE BLANKING KIT

TAIL TIDY #LPO1998K

TAIL TIDY