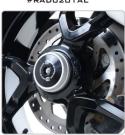

REAR PADDOCK STAND (SINGLE SIDED + PIN2) #PADD-SS-LH-BK

REAR PADDOCK STAND (REQUIRES SSO034BK) #PADD-REAR-BK

SHOCKTUBE® #SHOCK78K

SPINDLE SLIDERS #SS00348K

SPINDLE BLANKING KIT

TAIL TIDY #LPO1998K

TAIL TIDY